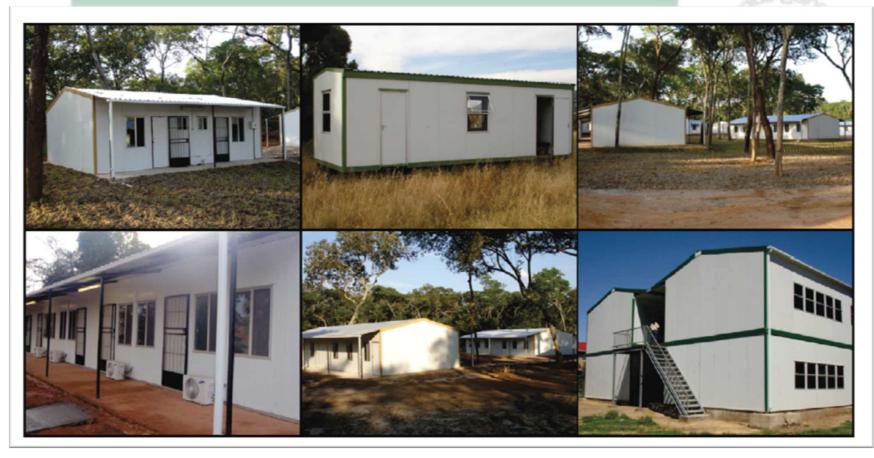

#### Prefab Modular Double Storey Classroom Block

#### 2x Prefab Modular Clinics

Kisangani & Pweto · DRC

#### 6x Prefab Modular Accommodation Blocks

First Quantum Minerals • Zambia

#### 400 Prefab Modular Man Camp (5000m²)

First Quantum Minerals • Zambia

## 2x Prefab Modular Housing Units Kal Tire • Tanzania

#### **Prefab Modular Offices**

Avocet Mining • Burkina Faso

#### **Prefab Modular Offices & Classrooms**

Coop College (Ant Trading) • Lesotho

#### **Prefab Modular Classrooms**

Rosebank Primary School • Johannesburg

#### **Modular Prefab Offices & Training Room**

Ausdrill • Tanzania

#### **Prefab Modular Accommodation**

Mutanda Mining • DRC

#### Site Prefab Facilities & Prefab Modular Offices

#### **Mobile Modular Prefab Office**

Dept of Justice • Lesotho