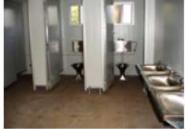

 Doors – external doors the same as the panel and internal doors hollow core wood finish

 Plumbing – all internal plumbing including toilets, baths, showers (glass walls and doors) wash hand basins (with under basin cupboard or pedestal) medicine cupboard or mirror only and kitchen sink (double or single)