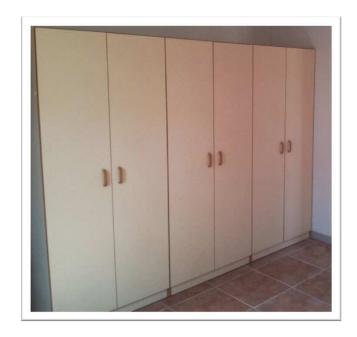

Kitchen and bedroom cupboards designed to suit

• Kitchen and bedroom cupboards designed to suit

Anodised aluminium door frames and windows

Suspended ceilings

Engineer designed bolt together steel roof trusses and purlins