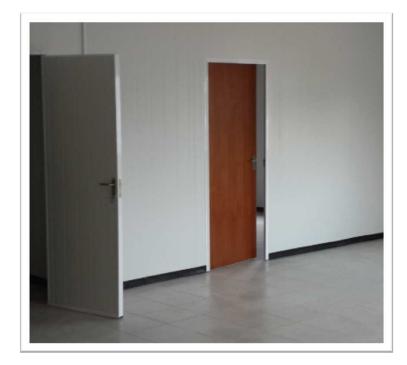

 Doors – external doors the same as the panel and internal doors hollow core wood finish

 Plumbing – all internal plumbing including toilets, baths, showers (glass walls and doors) wash hand basins (with under basin cupboard or pedestal) medicine cupboard or mirror only and kitchen sink (double or single)