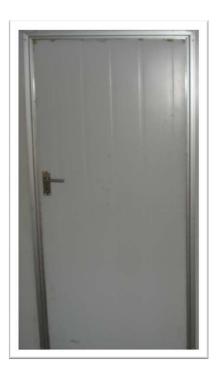

 Doors – external doors the same as the panel and internal doors hollow core wood finish

 Plumbing – all internal plumbing including toilets, baths, showers (glass walls and doors) wash hand basins (with under basin cupboard or pedestal) medicine cupboard or mirror only and kitchen sink (double or single)