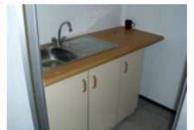

Kitchen and bedroom cupboards designed to suit

• Kitchen and bedroom cupboards designed to suit

Anodised aluminium door frames and windows

Suspended ceilings

Engineer designed bolt together steel roof trusses and purlins