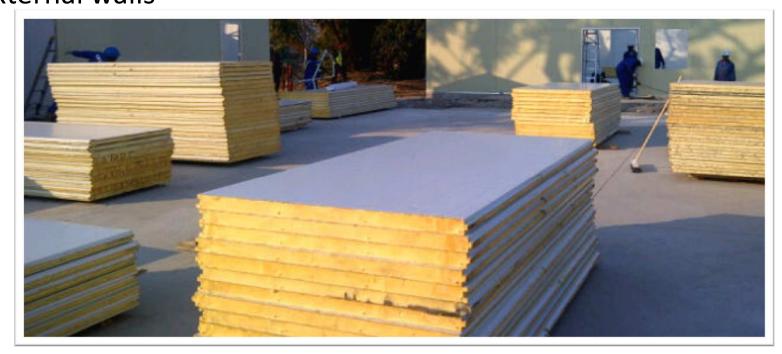

Fully insulated robust buildings ensuring high levels of comfort & sound insulation

• 60 mm sandwich panel for improved insulation and sound proof external walls

60mm (for all inter leading walls) and 40mm internal walls