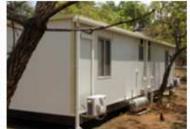

Fully insulated robust buildings ensuring high levels of comfort & sound insulation

• 60 mm sandwich panel for improved insulation and sound proof external walls

60mm (for all inter leading walls) and 40mm internal walls

 Doors – external doors the same as the panel and internal doors hollow core wood finish

 Plumbing – all internal plumbing including toilets, baths, showers (glass walls and doors) wash hand basins (with under basin cupboard or pedestal) medicine cupboard or mirror only and kitchen sink (double or single)