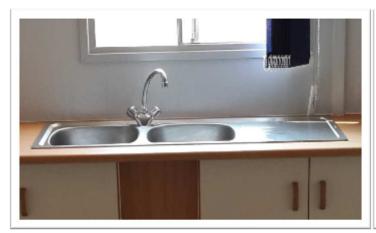

 Doors – external doors the same as the panel and internal doors hollow core wood finish

 Plumbing – all internal plumbing including toilets, baths, showers (glass walls and doors) wash hand basins (with under basin cupboard or pedestal) medicine cupboard or mirror only and kitchen sink (double or single)