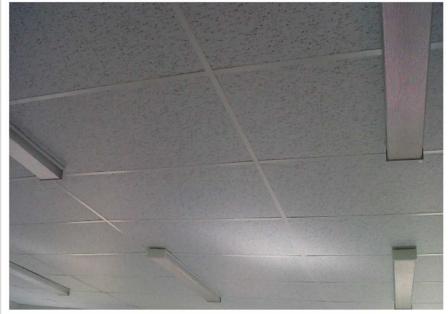

Kitchen and bedroom cupboards designed to suit

• Kitchen and bedroom cupboards designed to suit

Anodised aluminium door frames and windows

Suspended ceilings

Engineer designed bolt together steel roof trusses and purlins