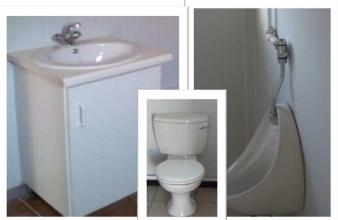

 Doors – external doors the same as the panel and internal doors hollow core wood finish

 Plumbing – all internal plumbing including toilets, baths, showers (glass walls and doors) wash hand basins (with under basin cupboard or pedestal) medicine cupboard or mirror only and kitchen sink (double or single)