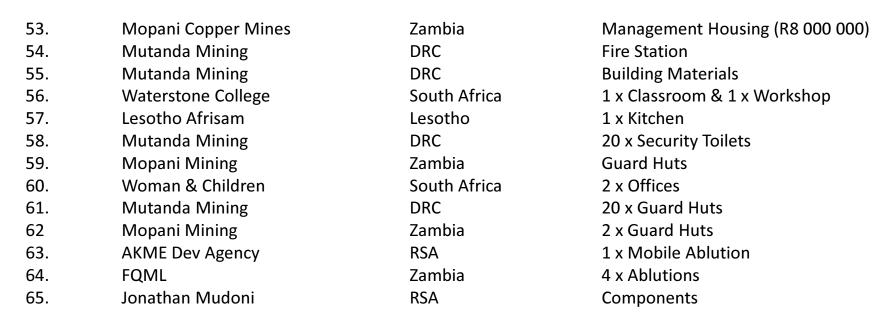

| 2 X Clinics (R12m)              |
| 13. | Konkola North              | Zambia       | Offices                         |
| 14. | Ausaid                     | Zimbabwe     | Office                          |
| 15. | Weatherford                | Gabon        | Laboratory                      |
| 16. | First Quantum Minerals     | Zambia       | 6 x Accommodation Blocks        |
| 17. | First Quantum Minerals     | Zambia       | 400 Man Camp (5000m²) (R19m)    |
| 18. | Mutanda Mining             | DRC          | Management Camp (4000m²) (R15m) |
| 19. | Weatherford                | Gabon        | Lab Extension                   |
| 20. | Mutanda Mining             | DRC          | Clinic Extension and Wards      |

### Project list 2012



### Project list 2013



### Project list 2013



Project value ranges from R100, 000.00 to R19, 000,000.00



#### Prefab Modular Double Storey Classroom Block













#### 2x Prefab Modular Clinics

Kisangani & Pweto · DRC













#### 6x Prefab Modular Accommodation Blocks

First Quantum Minerals • Zambia











#### 400 Prefab Modular Man Camp (5000m²)

First Quantum Minerals • Zambia















## 2x Prefab Modular Housing Units Kal Tire • Tanzania







#### **Prefab Modular Offices**

Avocet Mining • Burkina Faso











#### **Prefab Modular Offices & Classrooms**

Coop College (Ant Trading) • Lesotho









#### **Prefab Modular Classrooms**

Rosebank Primary School • Johannesburg













#### **Modular Prefab Offices & Training Room**

Ausdrill • Tanzania











#### **Prefab Modular Accommodat