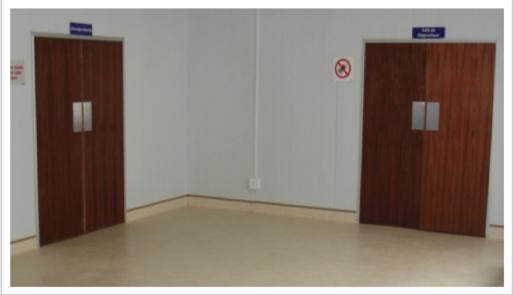

 Doors – external doors the same as the panel and internal doors hollow core wood finish

 Plumbing – all internal plumbing including toilets, baths, showers (glass walls and doors) wash hand basins (with under basin cupboard or pedestal) medicine cupboard or mirror only and kitchen sink (double or single)