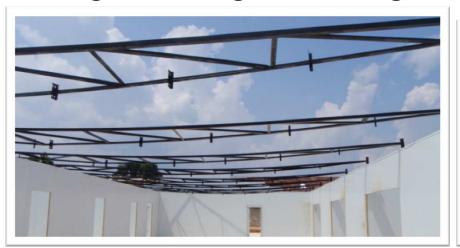

Kitchen and bedroom cupboards designed to suit

• Kitchen and bedroom cupboards designed to suit

Anodised aluminium door frames and windows

Suspended ceilings

Engineer designed bolt together steel roof trusses and purlins