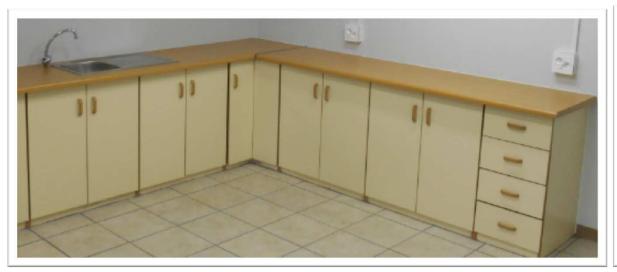

Kitchen and bedroom cupboards designed to suit

• Kitchen and bedroom cupboards designed to suit

Anodised aluminium door frames and windows

Suspended ceilings

Engineer designed bolt together steel roof trusses and purlins