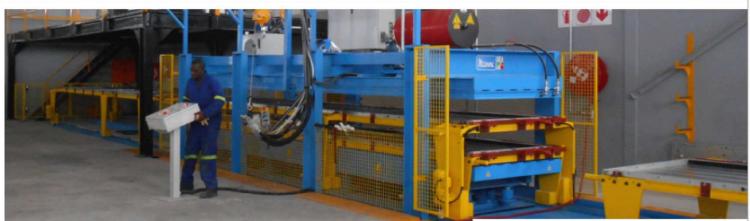

walls) and 40mm internal walls





 Doors – external doors the same as the panel and internal doors hollow core wood finish







 Plumbing – all internal plumbing including toilets, baths, showers (glass walls and doors) wash hand basins (with under basin cupboard or pedestal) medicine cupboard or mirror only and kitchen sink (double or single)









Kitchen and bedroom cupboards designed to suit







• Kitchen and bedroom cupboards designed to suit







Anodised aluminium door frames and windows









Suspended ceilings







Engineer designed bolt together steel roof trusses and purlins









 Ceiling insulation – Sisalation between roof sheet and roof truss plus isotherm on top of suspended ceiling



## Production



### Capability

• 200m² capacity per 8 hour shift









### Project list 2009-2011

| 1.  | Avocet Mining              | Burkina Faso | Offices                         |
|-----|----------------------------|--------------|---------------------------------|
| 2.  | Coop College (Ant Trading) | Lesotho      | Classrooms and Offices          |
| 3.  | Pima Group                 | Angola       | Offices                         |
| 4.  | Rosebank Primary School    | Johannesburg | Classrooms                      |
| 5.  | Coca Cola                  | Angola       | Site Facilities                 |
| 6.  | Mutanda Mining             | DRC          | 2 Bed Houses                    |
| 7.  | Dept of Justice            | Lesotho      | Mobile office                   |
| 8.  | Limkokwing University      | Lesotho      | Double Storey Classroom