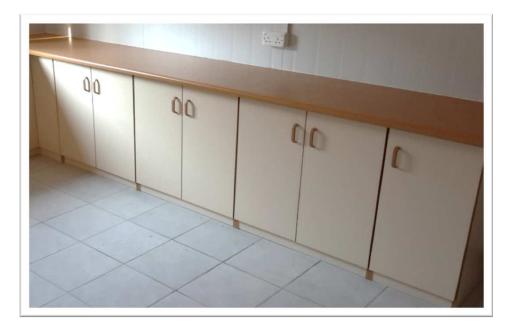

Kitchen and bedroom cupboards designed to suit

• Kitchen and bedroom cupboards designed to suit

Anodised aluminium door frames and windows

Suspended ceilings

Engineer designed bolt together steel roof trusses and purlins