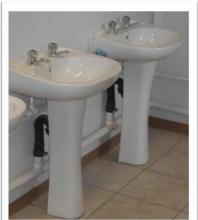

 Doors – external doors the same as the panel and internal doors hollow core wood finish

 Plumbing – all internal plumbing including toilets, baths, showers (glass walls and doors) wash hand basins (with under basin cupboard or pedestal) medicine cupboard or mirror only and kitchen sink (double or single)