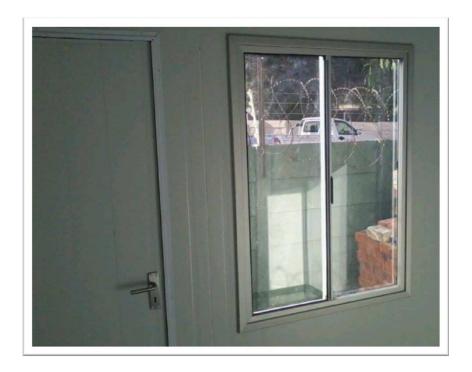

Kitchen and bedroom cupboards designed to suit

• Kitchen and bedroom cupboards designed to suit

Anodised aluminium door frames and windows

Suspended ceilings

Engineer designed bolt together steel roof trusses and purlins