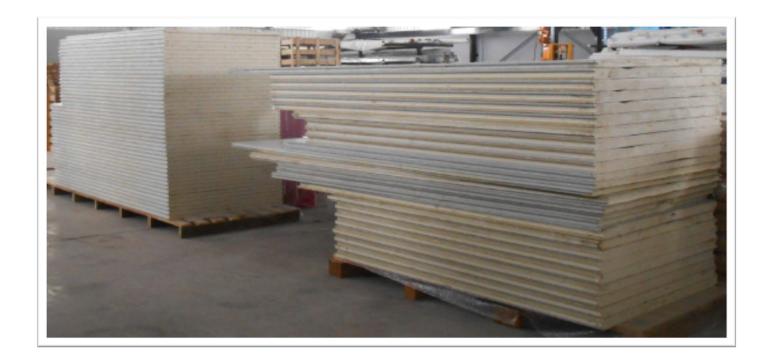

Fully insulated robust buildings ensuring high levels of comfort & sound insulation

• 60 mm sandwich panel for improved insulation and sound proof external walls

60mm (for all inter leading walls) and 40mm internal walls

### Capability

• 200m² capacity per 8 hour shift