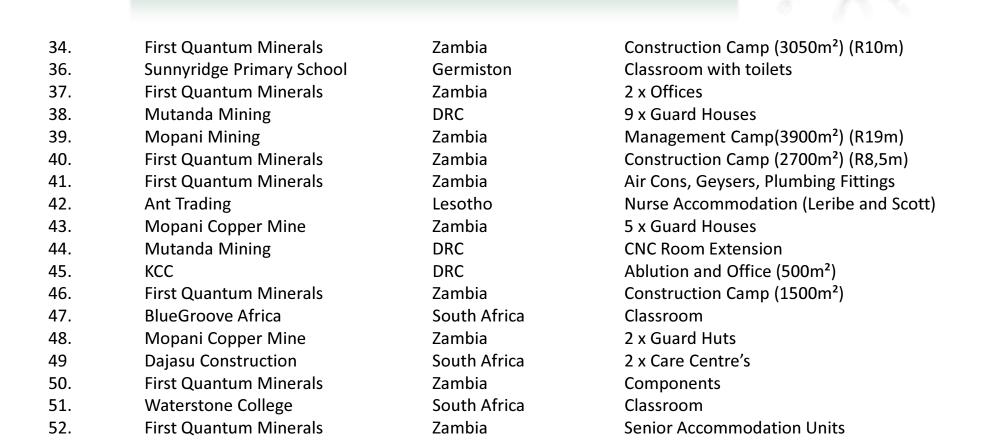

| DRC          | 2 X Clinics (R12m)              |
| 13. | Konkola North              | Zambia       | Offices                         |
| 14. | Ausaid                     | Zimbabwe     | Office                          |
| 15. | Weatherford                | Gabon        | Laboratory                      |
| 16. | First Quantum Minerals     | Zambia       | 6 x Accommodation Blocks        |
| 17. | First Quantum Minerals     | Zambia       | 400 Man Camp (5000m²) (R19m)    |
| 18. | Mutanda Mining             | DRC          | Management Camp (4000m²) (R15m) |
| 19. | Weatherford                | Gabon        | Lab Extension                   |
| 20. | Mutanda Mining             | DRC          | Clinic Extension and Wards      |

### Project list 2012



### Project list 2013



### Project list 2013



Project value ranges from R100, 000.00 to R19, 000,000.00



#### Prefab Modular Double Storey Classroom Block













#### 2x Prefab Modular Clinics

Kisangani & Pweto · DRC













#### 6x Prefab Modular Accommodation Blocks

First Quantum Minerals • Zambia











#### 400 Prefab Modular Man Camp (5000m²)

First Quantum Minerals • Zambia















## 2x Prefab Modular Housing Units Kal Tire • Tanzania







#### **Prefab Modular Offices**

Avocet Mining • Burkina Faso











#### **Prefab Modular Offices & Classrooms**

Coop College (Ant Trading) • Lesotho









#### **Prefab Modular Classrooms**

Rosebank Primary School • Johannesburg













#### **Modular Prefab Offices & Training Room**

Ausdrill • Tanzania











#### **