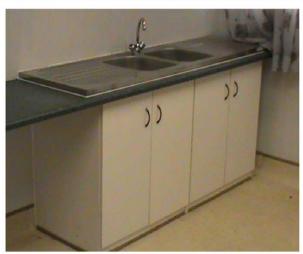

 Doors – external doors the same as the panel and internal doors hollow core wood finish

 Plumbing – all internal plumbing including toilets, baths, showers (glass walls and doors) wash hand basins (with under basin cupboard or pedestal) medicine cupboard or mirror only and kitchen sink (double or single)