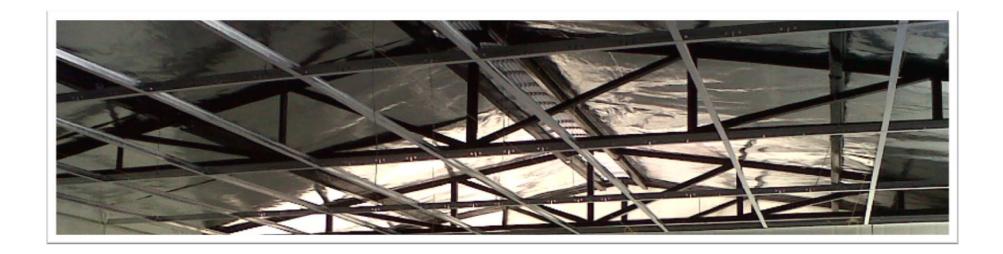

 Ceiling insulation – Sisalation between roof sheet and roof truss plus isotherm on top of suspended ceiling