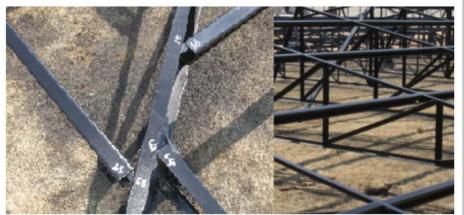

Kitchen and bedroom cupboards designed to suit

• Kitchen and bedroom cupboards designed to suit

Anodised aluminium door frames and windows

Suspended ceilings

Engineer designed bolt together steel roof trusses and purlins