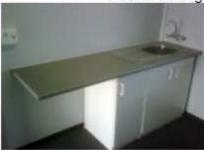

Kitchen and bedroom cupboards designed to suit

• Kitchen and bedroom cupboards designed to suit

Anodised aluminium door frames and windows

Suspended ceilings

Engineer designed bolt together steel roof trusses and purlins