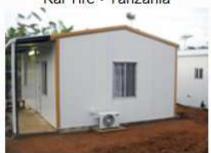

| 400 Man Camp (5000m²) (R19m)    |
| 18. | Mutanda Mining             | DRC          | Management Camp (4000m²) (R15m) |
| 19. | Weatherford                | Gabon        | Lab Extension                   |
| 20. | Mutanda Mining             | DRC          | Clinic Extension and Wards      |

### Project list 2012



### Project list 2013



### Project list 2013



Project value ranges from R100, 000.00 to R19, 000,000.00



#### Prefab Modular Double Storey Classroom Block













#### 2x Prefab Modular Clinics

Kisangani & Pweto · DRC













#### 6x Prefab Modular Accommodation Blocks

First Quantum Minerals • Zambia











#### 400 Prefab Modular Man Camp (5000m²)

First Quantum Minerals • Zambia















## 2x Prefab Modular Housing Units Kal Tire • Tanzania







#### **Prefab Modular Offices**

Avocet Mining • Burkina Faso











#### **Prefab Modular Offices & Classrooms**

Coop College (Ant Trading) • Lesotho









#### **Prefab Modular Classrooms**

Rosebank Primary School • Johannesburg













#### **Modular Prefab Offices & Training Room**

Ausdrill • Tanzania











#### **Prefab Modular Accommodation**

Mutanda Mining • DRC













#### Site Prefab Facilities & Prefab Modular Offices













#### **Mobile Modular Prefab Office**

Dept of Justice • Lesotho















### **Contact Details**



Allan Bellamy

Cell: 078 905 9361

Email: allan@ambs.co.za

• Rhett Bellamy

Cell: 072 179 1749

Email: rhett@ambs.co.za

African Modular Building Solutions cc

Office: 011 474 2701