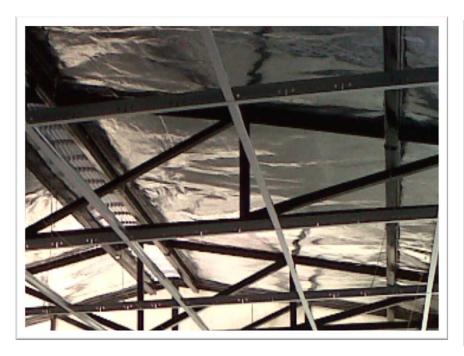

 Ceiling insulation – Sisalation between roof sheet and roof truss plus isotherm on top of suspended ceiling