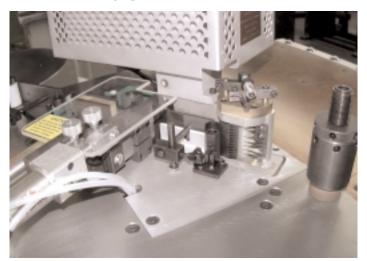

OUR BANDER**

- Control panel is located overhead for ease accessibility.
- Strip veneer or plastic, coil rolls of PVC, melamine or solid wood strip.
- Non-marring phenolic top mounted on steel frame.
- Glue-pot is of overhead construction for gravity feeding of hot melt glue.
- Flow of glue from applicator controlled by adjustable regulating gates.
- Glue-pot has two heat zones for maximum pot life of glue.
- Glue-pot temperature controls with programmable set point so applicator does not run until unit reaches operating temperature.
- table can tilt to a maximum 15 degrees. very accurate control of band length to allow butt joints on round tables.
- Drive roller diameter 1-3/4 covered with silicone.
- Foot pedal controls for advancement of band and emergency stop.
  3mm banding option.



**Band Feed & Glue-pot** 





**Glue Applicator & Pressure Roller**