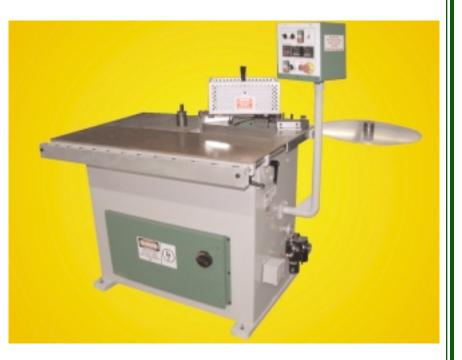

## **FM-2000**

Phone # : (336) 249-6101 Watts # : (800) 438-1054 Fax # : (336) 249-6890 www.FLETCHER-MACHINE.com

## **CONTOUR BANDER**

- Control panel is located overhead for ease accessibility.
- Strip veneer or plastic, coil rolls of PVC, melamine or solid wood strip.
- Non-marring phenolic top mounted on steel frame.
- Glue-pot is of overhead construction for gravity feeding of hot melt glue.
- Flow of glue from applicator controlled by adjustable regulating gates.
- Glue-pot has two heat zones for maximum pot life of glue.
- Glue-pot temperature controls with programmable set point so applicator does not run until unit reaches operating temperature.
- table can tilt to a maximum 15 degrees. very accurate control of band length to allow butt joints on round tables.
- Drive roller diameter 1-3/4 covered with silicone.
- Foot pedal controls for advancement of band and emergency stop.
  3mm banding option.