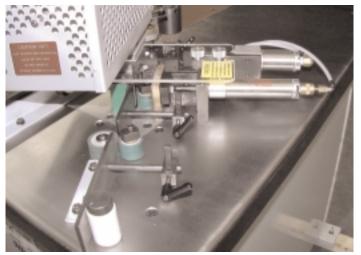

s located overhead for ease accessibility.
- Strip veneer or plastic, coil rolls of PVC, melamine or solid wood strip.
- Non-marring phenolic top mounted on steel frame.
- Glue-pot is of overhead construction for gravity feeding of hot melt glue.
- Flow of glue from applicator controlled by adjustable regulating gates.
- Glue-pot has two heat zones for maximum pot life of glue.
- Glue-pot temperature controls with programmable set point so applicator does not run until unit reaches operating temperature.
- table can tilt to a maximum 15 degrees. very accurate control of band length to allow butt joints on round tables.
- Drive roller diameter 1-3/4 covered with silicone.
- Foot pedal controls for advancement of band and emergency stop.
  3mm banding option.



**Band Feed & Glue-pot** 





**Glue Applicator & Pressure Roller**