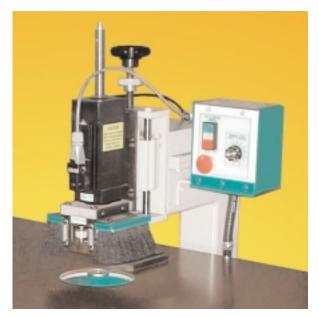

## **CONTOUR BANDER**

- Overhead control panel for easy operator access.
- Non-marring phenolic top.
- Heavy fabricated steel base.
- Made in USA.
- Polished chrome copy shoes with fine adjustment screw for accurate and uniform trimming.
- Trimming motors mounted on linear bearings.
- Upper trimming unit adjustment from 1/2 min. thickness to 2-1/4 max. thickness panel.
- Spring loading for constant pressure.

Upper and lower 0.7HP, 12,000 RPM motors with potentiometer control for inverter drive. Pneumatic cylinder with foot pedal control for raising and lowering of upper trimming unit.