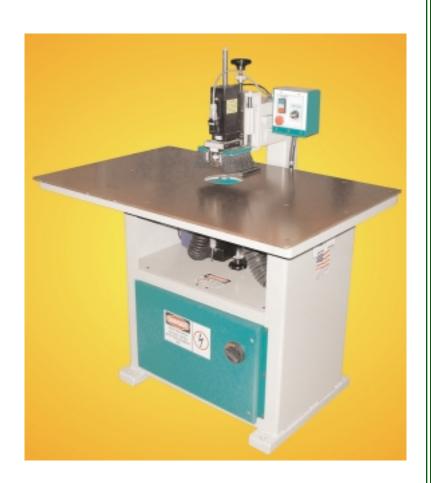

## **CONTOUR BANDER**

- Overhead control panel for easy operator access.
- Non-marring phenolic top.
- Heavy fabricated steel base.
- Made in USA.
- Polished chrome copy shoes with fine adjustment screw for accurate and uniform trimming.
- Trimming motors mounted on linear bearings.
- Upper trimming unit adjustment from 1/2 min. thickness to 2-1/4 max. thickness panel.
- Spring loading for constant pressure.

Upper and lower 0.7HP, 12,000 RPM motors with potentiometer control for inverter drive. Pneumatic cylinder with foot pedal control for raising and lowering of upper trimming unit.