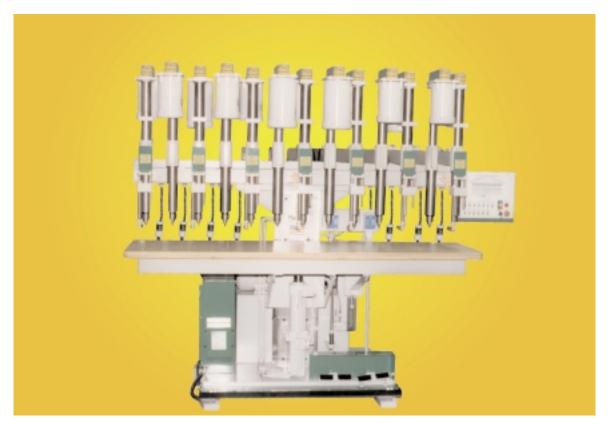

## **MULTI HEAD BORING MACHINE**

The FM-445 Multi Head Boring Machine is constructed of heavy steel weldment and is hydraulically operated. The machine has a 1HP motor on each spindle. Drills are fully adjustable vertically and horizontally. Each spindle head can be easily adapted to fixed center boring head unit or an adjustable center boring head unit. Standard table size is 24 x 72 and table movement is from 0 to 8. Our standard FM-445 has six boring heads, but this machine is available with as many heads as customer specifications require.

## **Specifications:**

- Hydraulic table movement can be operated manually or automatically.
- 1HP, 3,600 RPM motor on each spindle.
- 24 x 72 table.
- 3-1/2 minimum centers.
- each spindle head can be adapted to fixed center boring heads.
- Up to 15 full strokes per minute.
- No universal joints.
- 0 8 table movement.
- Fully adjustable spindle heads.