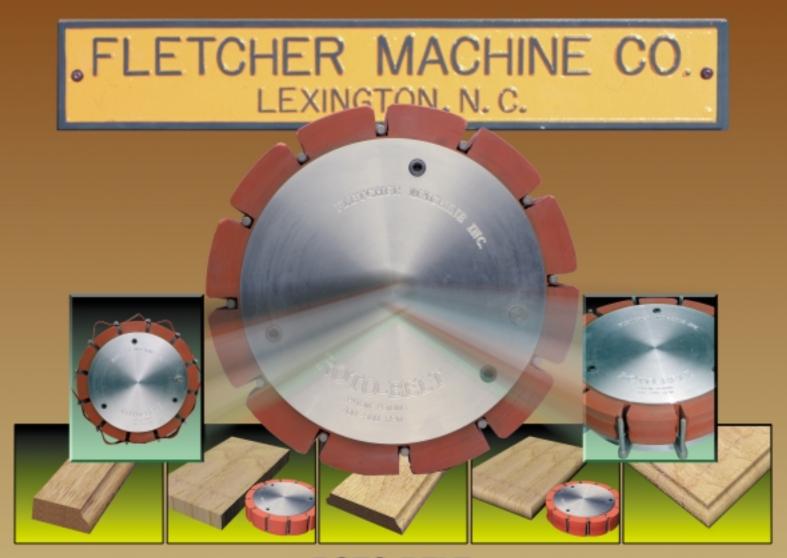

# ROTO-BELT THE REVOLUTIONARY PROFILE SANDING WHEEL FROM FLETCHER

### WORLD CLASS TECHNOLOGY

The new ROTO-BELT™ from Fletcher combines the ease and simplicity of wheel sanding with the superior performance of belt sanding systems. With ROTO-BELT™ you can change profiles in a matter of minutes by simply changing contoured polymer contact wheels. An elastic sanding belt is placed around the wheel and a quick turn of one hex screw tightens the ratchet mechanism to conform and secure the belt to your profiled wheel.

#### MADE IN THE UNITED STATES

Unlike composite wheel sanders, the diameter and shape of the ROTO-BELT™ wheel does not change. When the sanding media wears out, just replace it. This ensures consistently superior performance for any given profile run. ROTO-BELT™ is more aggressive than plastic sanding wheels, handling tougher applications like hardwoods and end grains. Field tested to deliver 6 to 8 times the belt life of other wheels at 1/3 the cost, ROTO-BELT™ is performance made economical.