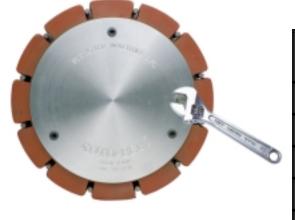

### WORLD CLASS TECHNOLOGY

The new ROTO-BELT™ from Fletcher combines the ease and simplicity of wheel sanding with the superior performance of belt sanding systems. With ROTO-BELT™ you can change profiles in a matter of minutes by simply changing contoured polymer contact wheels. An elastic sanding belt is placed around the wheel and a quick turn of one hex screw tightens the ratchet mechanism to conform and secure the belt to your profiled wheel.

## ROTO-BELT™ GIVES YOU BOTH.

| TECHNICAL              | DATA:                   |
|------------------------|-------------------------|
| Outside Wheel Diameter | 11 inches               |
| Spindle Hole Diameter  | 1 <sup>1/4</sup> inches |
| Minimum Horsepower     | 2 HP                    |
| Maximum Speed          | 500 rpm                 |
| Belt Sizes Accepted    | 1 1/2" x 11" & 2" x 11" |
|                        |                         |