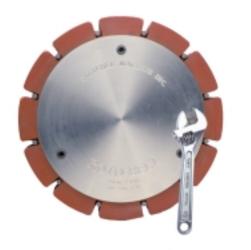

### WORLD CLASS TECHNOLOGY

The new ROTO-BELT™ from Fletcher combines the ease and simplicity of wheel sanding with the superior performance of belt sanding systems. With ROTO-BELT™ you can change profiles in a matter of minutes by simply changing contoured polymer contact wheels. An elastic sanding belt is placed around the wheel and a quick turn of one hex screw tightens the ratchet mechanism to conform and secure the belt to your profiled wheel.

#### MADE IN THE UNITED STATES

Unlike composite wheel sanders, the diameter and shape of the ROTO-BELT™ wheel does not change. When the sanding media wears out, just replace it. This ensures consistently superior performance for any given profile run. ROTO-BELT™ is more aggressive than plastic sanding wheels, handling tougher applications like hardwoods and end grains. Field tested to deliver 6 to 8 times the belt life of other wheels at 1/3 the cost, ROTO-BELT™ is performance made economical.

## ROTO-BELT™ GIVES YOU BOTH.

| TECHNICAL              | DATA:                   |
|------------------------|-------------------------|
| Outside Wheel Diameter | 11 inches               |
| Spindle Hole Diameter  | 1 <sup>1/4</sup> inches |
| Minimum Horsepower     | 2 HP                    |
| Maximum Speed          | 500 rpm                 |
| Belt Sizes Accepted    | 1 1/2" x 11" & 2" x 11" |
|                        |                         |