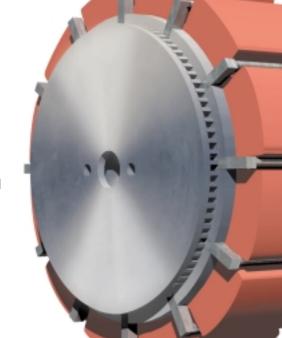

### WORLD CLASS TECHNOLOGY

The new ROTO-BELT™ from Fletcher combines the ease and simplicity of wheel sanding with the superior performance of belt sanding systems. With ROTO-BELT™ you can change profiles in a matter of minutes by simply changing contoured polymer contact wheels. An elastic sanding belt is placed around the wheel and a quick turn of one hex screw tightens the ratchet mechanism to conform and secure the belt to your profiled wheel.

#### MADE IN THE UNITED STATES

Unlike composite wheel sanders, the diameter and shape of the ROTO-BELT™ wheel does not change. When the sanding media wears out, just replace it. This ensures consistently superior performance for any given profile run. ROTO-BELT™ is more aggressive than plastic sanding wheels, handling tougher applications like hardwoods and end grains. Field tested to deliver 6 to 8 times the belt life of other wheels at 1/3 the cost, ROTO-BELT™ is performance made economical.