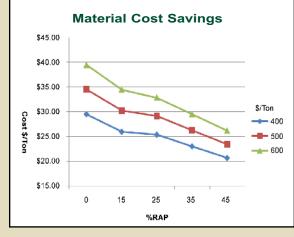

#### SAVING USING RAP

Higher RAP levels can be used with Advera WMA. In addition, some states are allowing no binder change after 25% RAP with warm mix asphalt. Check with your local agencies.

Advera WMA also improves hand work and compaction with Recycled Asphalt Shingles (RAS)

## **ASPHALT PLANT OWNERS**

- Increase in use of RAP (up to 55%)
- Energy Savings (up to 35%)
- Compaction Aid for Stiff Mixes Density Bonuses
- Extending Paving Season/Cold Weather Paving
- Long Hauls (over 3 Hours)
- Increased Production rates
- Paving over Crack Sealing