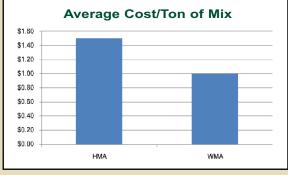

## **Cost Benefits**

#### **ENERGY SAVINGS**



Energy Savings up to 35%

#### SAVING USING RAP



Higher RAP levels can be used with Advera WMA. In addition, some states are allowing no binder change after 25% RAP with warm mix asphalt. Check with your local agencies.

Advera WMA also improves hand work and compaction with Recycled Asphalt Shingles (RAS)

These materials are provided for the information of the recipient only and nothing contained herein shall constitute a representation or warranty of any kind by PQ Corporation. The recipient cannot rely on the information set forth herein for any reason, and any such reliance shall be at the recipients sole risk "TIME RELEASED Foaming Technology = Proven Performance, Density Bonuses, HIGH-EST Fuel Savings, Longest Haul Times, and TRUE Cold Weather Paving Workability"

# Working with