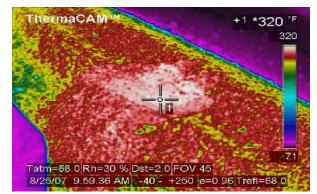

"Your Warm Mix Asphalt was consistently processed at 240-250° F and the hand work was just as easy as hot mix asphalt."