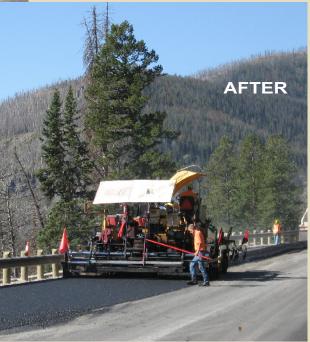

ww.pqcorp.com

## ALL THE BENEFITS OF A TRUE WARM MIX ASPHALT









## **Benefits of Advera WMA**

## AGENCIES

- Reduce Emissions (VOC and CO<sub>2</sub> up to 60% reduction)
- More Consistent Densities
- Faster Opening to Traffic
- Night Paving / Cool Temperature Paving

## **ASPHALT PLANT OWNERS**

- Increase in use of RAP (up to 55%)
- Energy Savings (up to 35%)
- Compaction Aid for Stiff Mixes Density Bonuses
- Extending Paving Season/Cold Weather Paving
- Long Hauls (over 3 Hours)
- Increased Production rates
- Paving over Crack Sealing

## **PAVING COMPANIES**

- Extending the Paving Season
- Compaction Aid for Stiff Mixes -Density Bonuses
- Longer Workability
  Longer Hauls
  Less Scrap
  Easier Hand Work
- Less Emissions at Paver
- Cooler working conditions (50-100° F cooler)



"Your Warm Mix Asphalt was consistently processed at 240-250° F and the hand work was just as easy as hot mix asphalt."

## Why Advera WMA?

- Time-released moisture for longer workability
- No Change to the PG Grade of the Binder
- No measurable changes to Volumetrics
- Flexibility in dosage
- Lower production temperatures
- Mix design can be tested in the laboratory
- Made in the USA

## **Densities Bonuses**

More consistent densities with Advera WMA



## HMA



**Advera WMA**