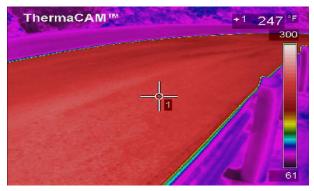

"Your Warm Mix Asphalt was consistently processed at 240-250° F and the hand work was just as easy as hot mix asphalt."